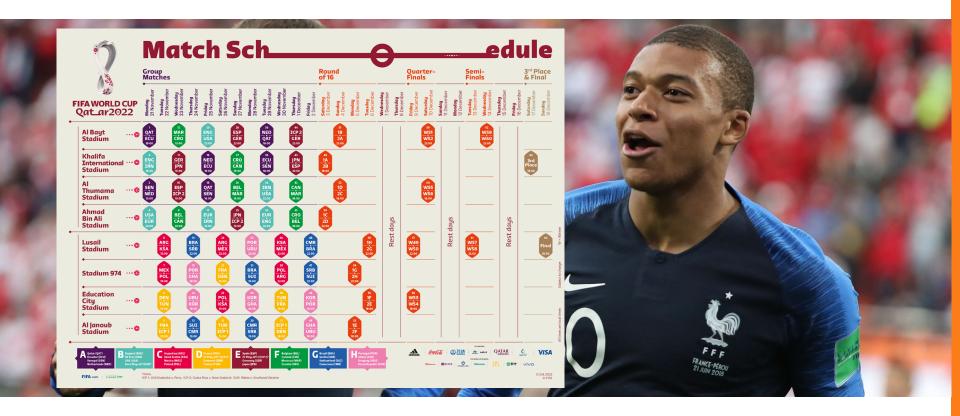

## FIFA WORLD CUP Qat\_ar2022

Key data

Transmissions in the German TV market | advertising opportunities

Transmissions in the German TV market | advertising opportunities

Final match schedule

The sporting event in 2022 | The groups

Match schedule | Preliminary | 1st group match day | Ten matches within the ZDF advertising programme

| Day   | Date       | Group | Pai         | ring            | MESZ  | Channel     |                                                                                                                                                                                                                                                                                                                                                                                                                                                                                                                                                                                                                                                                                                                                                                                                                                                                                                                                                                                                                                                                                                                                                                                                                                                                                                                                                                                                                                                                                                                                                                                                                                                                                                                                                                                                                                                                                                                                                                                                                                                                                                                               |
|-------|------------|-------|-------------|-----------------|-------|-------------|-------------------------------------------------------------------------------------------------------------------------------------------------------------------------------------------------------------------------------------------------------------------------------------------------------------------------------------------------------------------------------------------------------------------------------------------------------------------------------------------------------------------------------------------------------------------------------------------------------------------------------------------------------------------------------------------------------------------------------------------------------------------------------------------------------------------------------------------------------------------------------------------------------------------------------------------------------------------------------------------------------------------------------------------------------------------------------------------------------------------------------------------------------------------------------------------------------------------------------------------------------------------------------------------------------------------------------------------------------------------------------------------------------------------------------------------------------------------------------------------------------------------------------------------------------------------------------------------------------------------------------------------------------------------------------------------------------------------------------------------------------------------------------------------------------------------------------------------------------------------------------------------------------------------------------------------------------------------------------------------------------------------------------------------------------------------------------------------------------------------------------|
| Mon.  | 21/11/2022 | А     | Senegal     | The Netherlands | 11:00 | ZDF         |                                                                                                                                                                                                                                                                                                                                                                                                                                                                                                                                                                                                                                                                                                                                                                                                                                                                                                                                                                                                                                                                                                                                                                                                                                                                                                                                                                                                                                                                                                                                                                                                                                                                                                                                                                                                                                                                                                                                                                                                                                                                                                                               |
|       |            | В     | England     | Iran            | 14:00 | ZDF         |                                                                                                                                                                                                                                                                                                                                                                                                                                                                                                                                                                                                                                                                                                                                                                                                                                                                                                                                                                                                                                                                                                                                                                                                                                                                                                                                                                                                                                                                                                                                                                                                                                                                                                                                                                                                                                                                                                                                                                                                                                                                                                                               |
|       | 19A 2 1    | А     | Qatar       | Ecuador         | 17:00 | ZDF         |                                                                                                                                                                                                                                                                                                                                                                                                                                                                                                                                                                                                                                                                                                                                                                                                                                                                                                                                                                                                                                                                                                                                                                                                                                                                                                                                                                                                                                                                                                                                                                                                                                                                                                                                                                                                                                                                                                                                                                                                                                                                                                                               |
|       | A A        | В     | USA         | Wales           | 20:00 | ZDF         |                                                                                                                                                                                                                                                                                                                                                                                                                                                                                                                                                                                                                                                                                                                                                                                                                                                                                                                                                                                                                                                                                                                                                                                                                                                                                                                                                                                                                                                                                                                                                                                                                                                                                                                                                                                                                                                                                                                                                                                                                                                                                                                               |
| Tue.  | 22/11/2022 | С     | Argentina   | Saudi-Arabia    | 11:00 | Magenta TV* |                                                                                                                                                                                                                                                                                                                                                                                                                                                                                                                                                                                                                                                                                                                                                                                                                                                                                                                                                                                                                                                                                                                                                                                                                                                                                                                                                                                                                                                                                                                                                                                                                                                                                                                                                                                                                                                                                                                                                                                                                                                                                                                               |
|       |            | D     | Denmark     | Tunisia         | 14:00 | ZDF         |                                                                                                                                                                                                                                                                                                                                                                                                                                                                                                                                                                                                                                                                                                                                                                                                                                                                                                                                                                                                                                                                                                                                                                                                                                                                                                                                                                                                                                                                                                                                                                                                                                                                                                                                                                                                                                                                                                                                                                                                                                                                                                                               |
|       |            | С     | Mexico      | Poland          | 17:00 | ZDF         |                                                                                                                                                                                                                                                                                                                                                                                                                                                                                                                                                                                                                                                                                                                                                                                                                                                                                                                                                                                                                                                                                                                                                                                                                                                                                                                                                                                                                                                                                                                                                                                                                                                                                                                                                                                                                                                                                                                                                                                                                                                                                                                               |
|       | 1          | D     | France      | Australia       | 20:00 | ZDF         |                                                                                                                                                                                                                                                                                                                                                                                                                                                                                                                                                                                                                                                                                                                                                                                                                                                                                                                                                                                                                                                                                                                                                                                                                                                                                                                                                                                                                                                                                                                                                                                                                                                                                                                                                                                                                                                                                                                                                                                                                                                                                                                               |
| Wed.  | 23/11/2022 | F     | Morocco     | Croatia         | 11:00 | ARD         | 15                                                                                                                                                                                                                                                                                                                                                                                                                                                                                                                                                                                                                                                                                                                                                                                                                                                                                                                                                                                                                                                                                                                                                                                                                                                                                                                                                                                                                                                                                                                                                                                                                                                                                                                                                                                                                                                                                                                                                                                                                                                                                                                            |
|       |            | E     | Germany     | Japan           | 14:00 | ARD         | 19                                                                                                                                                                                                                                                                                                                                                                                                                                                                                                                                                                                                                                                                                                                                                                                                                                                                                                                                                                                                                                                                                                                                                                                                                                                                                                                                                                                                                                                                                                                                                                                                                                                                                                                                                                                                                                                                                                                                                                                                                                                                                                                            |
|       |            | E     | Spain       | Costa Rica      | 17:00 | ARD         | EXCELLENGE TO THE PARTY OF THE |
|       |            | F     | Belgium     | Canada          | 20:00 | ARD         |                                                                                                                                                                                                                                                                                                                                                                                                                                                                                                                                                                                                                                                                                                                                                                                                                                                                                                                                                                                                                                                                                                                                                                                                                                                                                                                                                                                                                                                                                                                                                                                                                                                                                                                                                                                                                                                                                                                                                                                                                                                                                                                               |
| Thur. | 24/11/2022 | G     | Switzerland | Cameroon        | 11:00 | Magenta TV* |                                                                                                                                                                                                                                                                                                                                                                                                                                                                                                                                                                                                                                                                                                                                                                                                                                                                                                                                                                                                                                                                                                                                                                                                                                                                                                                                                                                                                                                                                                                                                                                                                                                                                                                                                                                                                                                                                                                                                                                                                                                                                                                               |
|       |            | H     | Uruguay     | South Korea     | 14:00 | ZDF         |                                                                                                                                                                                                                                                                                                                                                                                                                                                                                                                                                                                                                                                                                                                                                                                                                                                                                                                                                                                                                                                                                                                                                                                                                                                                                                                                                                                                                                                                                                                                                                                                                                                                                                                                                                                                                                                                                                                                                                                                                                                                                                                               |
|       |            | H     | Portugal    | Ghana           | 17:00 | ZDF         |                                                                                                                                                                                                                                                                                                                                                                                                                                                                                                                                                                                                                                                                                                                                                                                                                                                                                                                                                                                                                                                                                                                                                                                                                                                                                                                                                                                                                                                                                                                                                                                                                                                                                                                                                                                                                                                                                                                                                                                                                                                                                                                               |
|       |            | G     | Brasil      | Serbia          | 20:00 | ZDF         |                                                                                                                                                                                                                                                                                                                                                                                                                                                                                                                                                                                                                                                                                                                                                                                                                                                                                                                                                                                                                                                                                                                                                                                                                                                                                                                                                                                                                                                                                                                                                                                                                                                                                                                                                                                                                                                                                                                                                                                                                                                                                                                               |

Match schedule | Preliminary | 2nd group match day | No matches within the ZDF advertising programme

| y Date         | Group | Pair            | ing          | MESZ  | Channel     |
|----------------|-------|-----------------|--------------|-------|-------------|
| ri. 25/11/202  | 2 B   | Wales           | Iran         | 11:00 | ARD         |
|                | Α     | Qatar           | Senegal      | 14:00 | ARD         |
|                | S     | The Netherlands | Ecuador      | 17:00 | ARD         |
|                | В     | England         | USA          | 20:00 | ARD         |
| at. 26/11/202  | 2 D   | Tunisia         | Australia    | 11:00 | Magenta TV* |
|                | С     | Poland          | Saudi-Arabia | 14:00 | ARD         |
|                | D     | France          | Denmark      | 17:00 | ARD         |
|                | С     | Argentina       | Mexico       | 20:00 | ARD         |
| un. 27/11/202  | 2 E   | Japan           | Costa Rica   | 11:00 | ZDF         |
|                |       | Belgium         | Morocco      | 14:00 | ZDF         |
|                |       | Croatia         | Canada       | 17:00 | ZDF         |
|                | E     | Spain           | Germany      | 20:00 | ZDF         |
| lon. 28/11/202 | 2 G   | Cameroon        | Serbia       | 11:00 | Magenta TV* |
|                | Н     | South Korea     | Ghana        | 14:00 | ARD         |
|                | G     | Brazil          | Switzerland  | 17:00 | ARD         |
|                | Н     | Portugal        | Uruguay      | 20:00 | ARD         |

Match schedule | Preliminary | 3rd group match day | Four matches within the ZDF advertising programme

| Day       | Date    | Group | Pai             | ring        | MESZ  | Channel*   |
|-----------|---------|-------|-----------------|-------------|-------|------------|
| Tue. 29/  | 11/2022 | А     | The Netherlands | Qatar       | 16:00 | ARD        |
|           |         | Α     | Ecuador         | Senegal     | 16:00 | ARD        |
|           |         | В     | Iran            | USA         | 20:00 | ARD        |
|           |         | В     | Wales           | England     | 20:00 | ARD        |
| Wed. 30/  | 11/2022 | D     | Tunisia         | France      | 16:00 | ZDF        |
|           |         | D     | Australia       | Denmark     | 16:00 | ZDF        |
|           |         | С     | Saudi-Arabia    | Mexico      | 20:00 | ZDF        |
|           |         | С     | Poland          | Argentina   | 20:00 | ZDF        |
| Thur. 01/ | 12/2022 | F     | Canada          | Morocco     | 16:00 | ARD        |
|           |         | F     | Croatia         | Belgium     | 16:00 | ARD        |
|           |         | Е     | Costa Rica      | Germany     | 20:00 | ARD        |
|           |         | Е     | Japan           | Spain       | 20:00 | Magenta TV |
| Fri. 02/  | 12/2022 | Н     | South Korea     | Portugal    | 16:00 | ZDF        |
|           |         | Н     | Ghana           | Uruguay     | 16:00 | ZDF        |
|           |         | G     | Cameroon        | Brazil      | 20:00 | ZDF        |
|           |         |       | Serbia          | Switzerland | 20:00 | ZDF        |

<sup>\* 3</sup>rd group match day: parallel matches (second choice) on Magenta TV on pay-TV. Distribution after the 2nd group match day.

Match schedule | Round of 16 | Distribution after the preliminary

<sup>\*</sup> Three round of 16 matches each on ARD & ZDF. Two on Magenta TV on pay-TV. Distribution at the end of the group phase.

#### FIFA WM 2022™ live im ZDF

Spielplan | Viertelfinale bis Finale

<sup>\*</sup> ZDF two quarter-final matches, one each on ARD and Magenta TV on pay-TV. Distribution after round of 16.

<sup>\*\*</sup> With German participation on ZDF. Only with non-German participation oni Magenta TV on pay-TV.