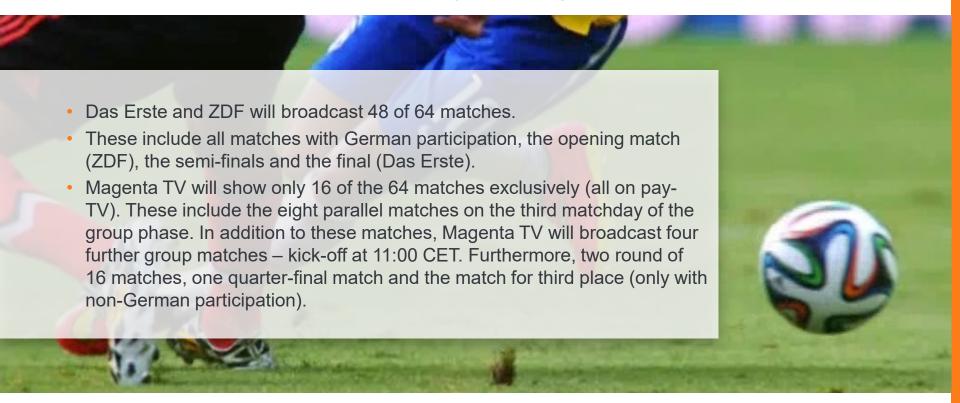

# FIFA WORLD CUP 2022™

live on ZDF **from 21/11/2022** 



## FIFA WORLD CUP Qat\_ar2022

Key data





Transmissions in the German TV market | advertising opportunities





Transmissions in the German TV market | advertising opportunities





Final match schedule





The sporting event in 2022 | The groups





Match schedule | Preliminary | 1st group match day | Ten matches within the ZDF advertising programme

| Day   | Date       | Group | Pai         | ring            | MESZ  | Channel     |