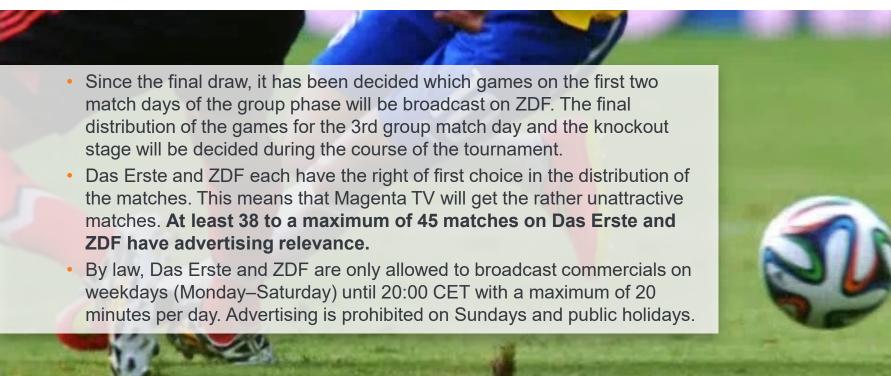

# FIFA WORLD CUP 2022™

live on ZDF **from 21/11/2022** 



## FIFA WORLD CUP Qat\_ar2022

Key data





Transmissions in the German TV market | advertising opportunities





Transmissions in the German TV market | advertising opportunities





Final match schedule





The sporting event in 2022 | The groups





Match schedule | Preliminary | 1st group match day | Ten matches within the ZDF advertising programme

| Day   | Date       | Group | Pai         | ring            | MESZ  | Channel     |