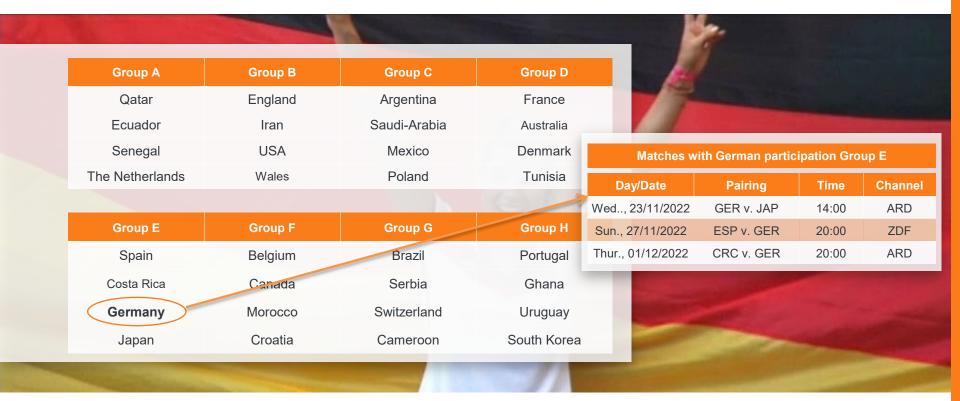

## FIFA WORLD CUP Qat\_ar2022

Key data

Transmissions in the German TV market | advertising opportunities

Transmissions in the German TV market | advertising opportunities

Final match schedule

The sporting event in 2022 | The groups