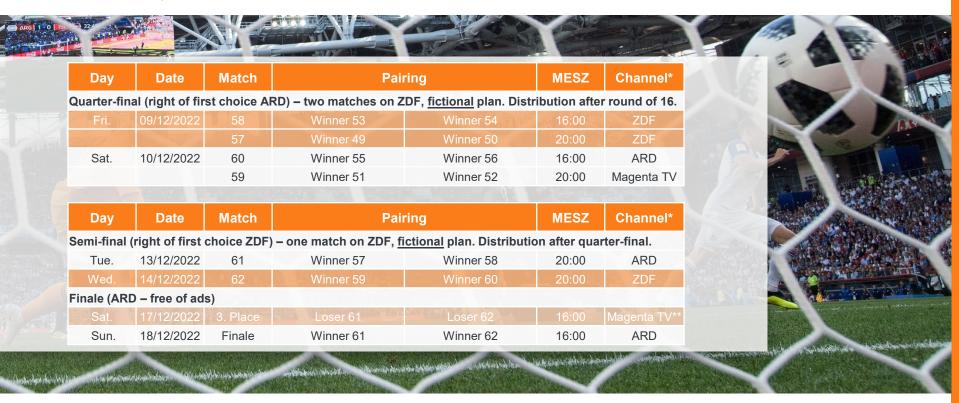

<sup>\*</sup> Three round of 16 matches each on ARD & ZDF. Two on Magenta TV on pay-TV. Distribution at the end of the group phase.

#### FIFA WM 2022™ live im ZDF

Spielplan | Viertelfinale bis Finale

<sup>\*</sup> ZDF two quarter-final matches, one each on ARD and Magenta TV on pay-TV. Distribution after round of 16.

<sup>\*\*</sup> With German participation on ZDF. Only with non-German participation oni Magenta TV on pay-TV.