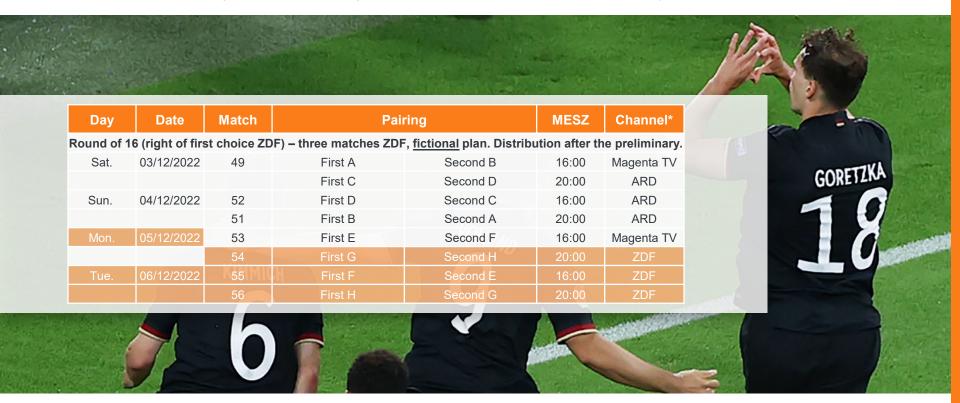

<sup>\* 3</sup>rd group match day: parallel matches (second choice) on Magenta TV on pay-TV. Distribution after the 2nd group match day.

Match schedule | Round of 16 | Distribution after the preliminary

<sup>\*</sup> Three round of 16 matches each on ARD & ZDF. Two on Magenta TV on pay-TV. Distribution at the end of the group phase.